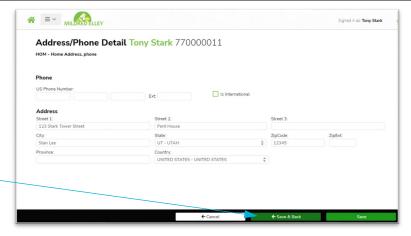

Click the pencil (edit) next to the address you would like to update.

3. You can then update your information.

To save, simply click the **Save & Back** button to be brought back to the previous screen.