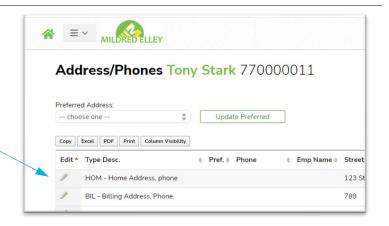

## How to change your address in Campus Café:

Navigate to your student portal and click on the Change Address/Phone tile.

Change Address/Phone tile.

Change Address/Phone

Change Address/Phone

From there, a screen will appear that lists all of the contact information we have for you on file.

Click the pencil (edit) next to the address you would like to update.

3. You can then update your information.

To save, simply click the **Save & Back** button to be brought back to the previous screen.