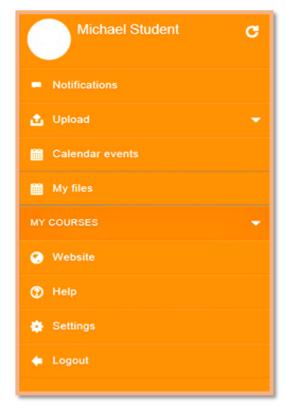

## eLearning at Mildred Elley





## Download the App!

Go to the app site on your phone and type in Moodle. Find the icon like the one to the left and download. It's free!

- Enter the site URL: elearn.mildred-elley.edu
- Enter your user name. For example, if your email address is
  doej2@students.mildredelley.edu, you will type in doej2.
- Your password is your network
   password, the one you use to
   log onto the computers on
   campus.





Click on MY COURSES to see your coursework for your online classes.

## Please note:

You cannot...

Post to forums, submit assignments, open a chat conversation, or take tests or quizzes using the app.

You can...

Update your profile, message your instructor or fellow students, and view forum posts, assignments, videos, and other materials.