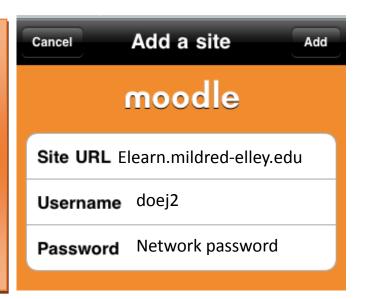

## Download the App!

Go to the app site on your phone and type in Moodle. Find the icon like the one to the left and download. It's free!

- Enter the site URL: elearn.mildred-elley.edu
- Enter your user name. For example, if your email address is
  doej2@students.mildredelley.edu, you will type in doej2.
- Your password is your network
   password, the one you use to
   log onto the computers on
   campus.