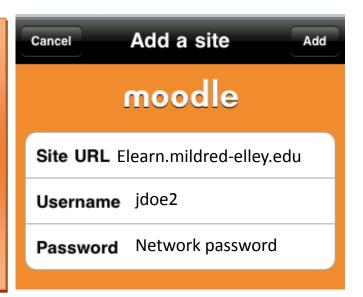

# Download the App!

Go to the app site on your phone and type in Moodle. Find the icon like the one to the left and download. It's free!

- Enter the site URL: elearn.mildred-elley.edu
- Enter your user name. For example, if your email address is
  jdoe2@students.mildredelley.edu, you will type in jdoe2.
- Your password is your network password, the one you use to log onto the computers on campus.