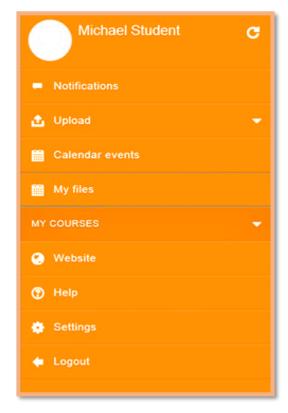

# **eLearning at Mildred Elley**





# Download the App!

Go to the app site on your phone and type in Moodle. Find the icon like the one to the left and download. It's free!

- Enter the site URL: elearn.mildred-elley.edu
- Enter your user name. For example, if your email address is
  jdoe2@students.mildredelley.edu, you will type in jdoe2.
- Your password is your network password, the one you use to log onto the computers on campus.





Click on MY COURSES to see your coursework for your online classes.

## Please note:

#### You cannot...

Post to forums, submit assignments, open a chat conversation, or take tests or quizzes using the app.

### You can...

Update your profile, message your instructor or fellow students, and view forum posts, assignments, videos, and other materials.